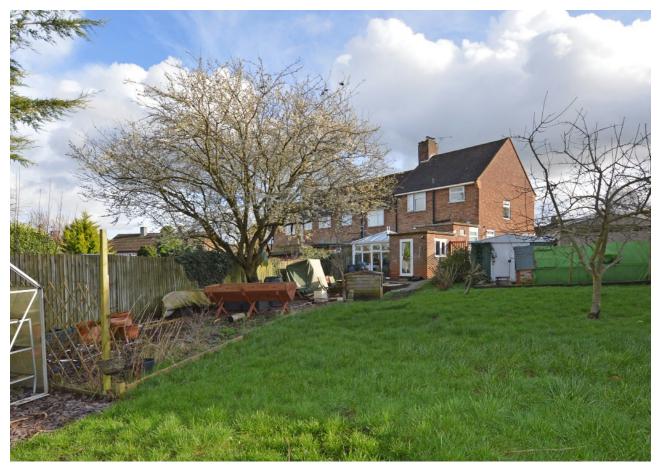

## Price £349,950

This 3 bedroom end of terrace property has a lovely large rear garden, driveway and garage. There is potential to improve and extend subject to the usual planning constraints. Alton Station (Waterloo line) and open countryside are both within 0.75 mile. The property was built in the 1950s and characteristics include fireplaces and bay windows.

- 3 bedrooms
- Kitchen/diner
- Conservatory
- Convenient location
- Garage & driveway
- Wooden floors
- Cloakroom
- Utility Area
- Large lawned garden
- Several sheds
- Large loft storage
- Gas central heating
- Double glazing