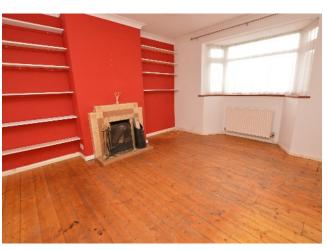

## Price £349,950

This 3 bedroom end of terrace property has a lovely large rear garden, driveway and garage. There is potential to improve and extend subject to the usual planning constraints. Alton Station (Waterloo line) and open countryside are both within 0.75 mile. The property was built in the 1950s and characteristics include fireplaces and bay windows.

- 3 bedrooms
- Kitchen/diner
- Conservatory
- Convenient location
- Garage & driveway
- Wooden floors
- Cloakroom
- Utility Area
- Large lawned garden
- Several sheds
- Large loft storage
- Gas central heating
- Double glazing