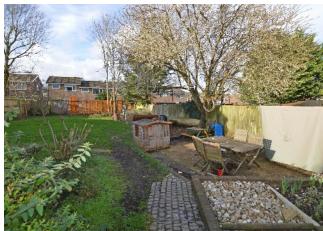

## Price £349,950

This 3 bedroom end of terrace property has a lovely large rear garden, driveway and garage. There is potential to improve and extend subject to the usual planning constraints. Alton Station (Waterloo line) and open countryside are both within 0.75 mile. The property was built in the 1950s and characteristics include fireplaces and bay windows.

- 3 bedrooms
- Kitchen/diner
- Conservatory
- Convenient location
- Garage & driveway
- Wooden floors
- Cloakroom
- Utility Area
- Large lawned garden
- Several sheds
- Large loft storage
- Gas central heating
- Double glazing