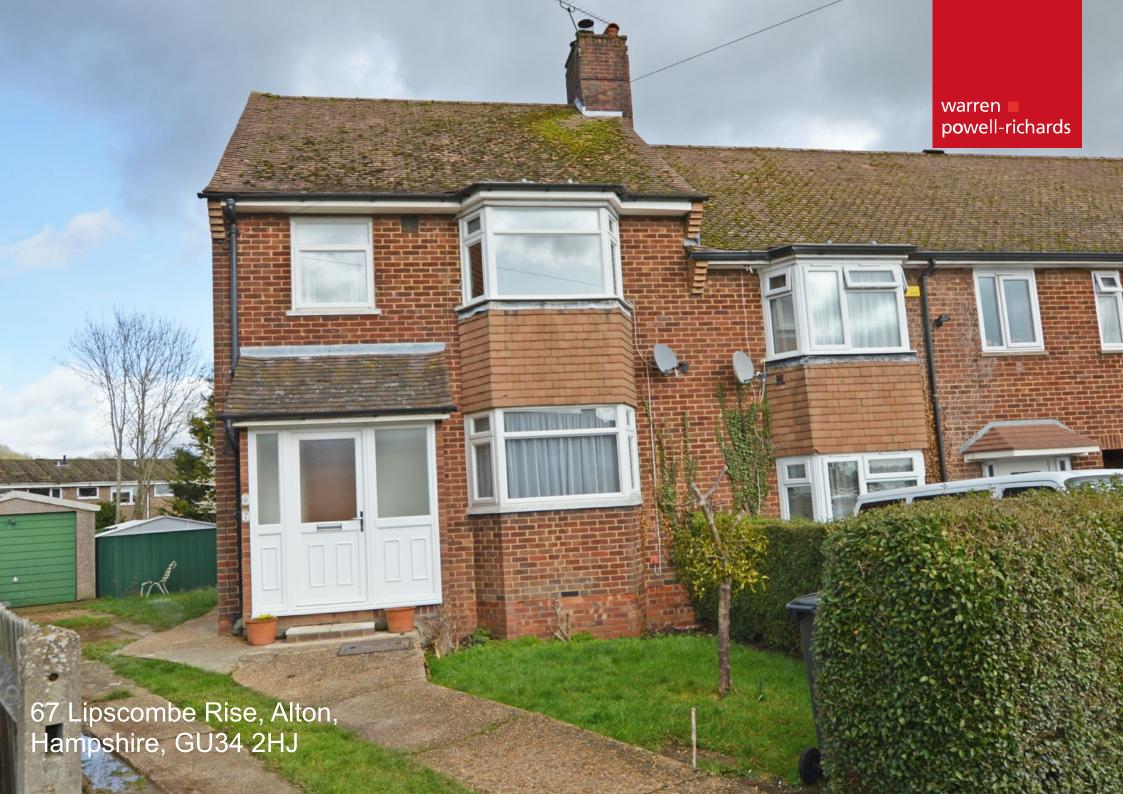

## 67 Lipscombe Rise, Alton, Hampshire, GU34 2HJ

## Price £349,950

This 3 bedroom end of terrace property has a lovely large rear garden, driveway and garage. There is potential to improve and extend subject to the usual planning constraints. Alton Station (Waterloo line) and open countryside are both within 0.75 mile. The property was built in the 1950s and characteristics include fireplaces and bay windows.