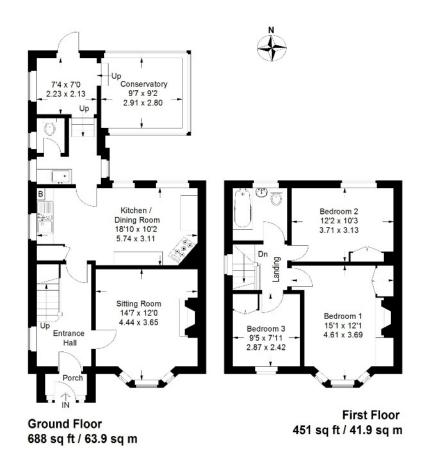

Approximate Gross Internal Area 1139 sq ft / 105.8 sq m

Illustration for identification purposes only, measurements are approximate, not to scale. FloorplansUsketch.com © 2017 (ID 319300)

Viewing is by prior arrangement.
78 High Street, Alton, Hampshire, GU34 1EN
Tel: 01420 87379 Email: alton@wprhomes.co.uk www.wprhomes.co.uk